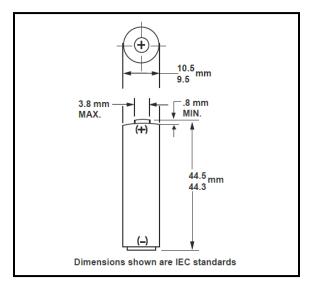

## DX2400H2 900mAh AAA Duracell Rechargeable

| Specifications         |                                              |
|------------------------|----------------------------------------------|
| Classification:        | Cylindrical Rechargeable                     |
| Chemical System:       | Nickel Metal Hydride (NiMH)                  |
| Designation:           | ANSI - 1.2H1, IEC – HR3                      |
| Nominal Voltage:       | 1.2V                                         |
| Operating Voltage:     | 1.0V – 1.35V                                 |
| Operating Temperature: | -10°C to 50°C                                |
|                        | (14°F to 122°F)                              |
| Storage Temperature:   | 5°C to 30°C                                  |
| Typical Weight:        | 12.4g                                        |
| Typical Volume:        | 3.5 cm <sup>3</sup> (0.214 in <sup>3</sup> ) |
| Typical Impedance:     | 30 mΩ @ 1kHz                                 |
| Rated Capacity:        | 900mAh                                       |
| Safety Features:       | Pressure release resettable vent             |