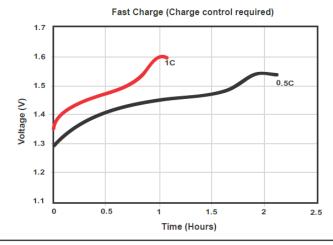

| ANSI - 1.2H1, IEC – HR3                      |
| Nominal Voltage:       | 1.2V                                         |
| Operating Voltage:     | 1.0V – 1.35V                                 |
| Operating Temperature: | -10°C to 50°C                                |
|                        | (14°F to 122°F)                              |
| Storage Temperature:   | 5°C to 30°C                                  |
| Typical Weight:        | 12.4g                                        |
| Typical Volume:        | 3.5 cm <sup>3</sup> (0.214 in <sup>3</sup> ) |
| Typical Impedance:     | 30 mΩ @ 1kHz                                 |
| Rated Capacity:        | 900mAh                                       |
| Safety Features:       | Pressure release resettable vent             |







Information and contents in this data sheet are for reference purposes only. They do not constitute any warranty and representation is subject to change without notice. For most current information and further details, please contact Duracell.