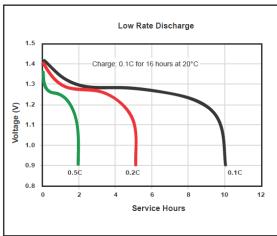

## DX2400H2 900mAh AAA Duracell Rechargeable

| Specifications         |                                              |
|------------------------|----------------------------------------------|
| Classification:        | Cylindrical Rechargeable                     |
| Chemical System:       | Nickel Metal Hydride (NiMH)                  |
| Designation:           | ANSI - 1.2H1, IEC – HR3                      |
| Nominal Voltage:       | 1.2V                                         |
| Operating Voltage:     | 1.0V – 1.35V                                 |
| Operating Temperature: | -10°C to 50°C                                |
|                        | (14°F to 122°F)                              |
| Storage Temperature:   | 5°C to 30°C                                  |
| Typical Weight:        | 12.4g                                        |
| Typical Volume:        | 3.5 cm <sup>3</sup> (0.214 in <sup>3</sup> ) |
| Typical Impedance:     | 30 mΩ @ 1kHz                                 |
| Rated Capacity:        | 900mAh                                       |
| Safety Features:       | Pressure release resettable vent             |