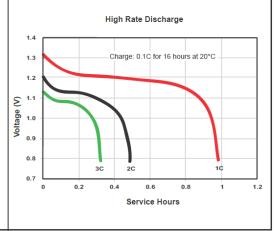

## DX2400H2 900mAh AAA Duracell Rechargeable

| Specifications         |                                              |
|------------------------|----------------------------------------------|
| Classification:        | Cylindrical Rechargeable                     |
| Chemical System:       | Nickel Metal Hydride (NiMH)                  |
| Designation:           | ANSI - 1.2H1, IEC – HR3                      |
| Nominal Voltage:       | 1.2V                                         |
| Operating Voltage:     | 1.0V – 1.35V                                 |
| Operating Temperature: | -10°C to 50°C                                |
|                        | (14°F to 122°F)                              |
| Storage Temperature:   | 5°C to 30°C                                  |
| Typical Weight:        | 12.4g                                        |
| Typical Volume:        | 3.5 cm <sup>3</sup> (0.214 in <sup>3</sup> ) |
| Typical Impedance:     | 30 mΩ @ 1kHz                                 |
| Rated Capacity:        | 900mAh                                       |
| Safety Features:       | Pressure release resettable vent             |