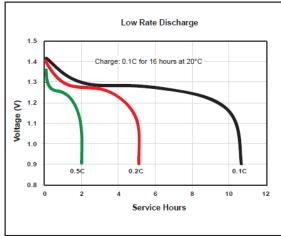

## DC1500L 1300mAh AA Duracell Rechargeable

| Specifications                |                                             |
|-------------------------------|---------------------------------------------|
| Classification:               | Cylindrical Rechargeable                    |
| <b>Chemical System:</b>       | Nickel Metal Hydride (NiMH)                 |
| Designation:                  | ANSI - 1.2H1, IEC - HR6                     |
| Nominal Voltage:              | 1.2V                                        |
| <b>Operating Voltage:</b>     | 1.0V – 1.35V                                |
| <b>Operating Temperature:</b> | -10°C to 50°C                               |
|                               | (14°F to 122°F)                             |
| Storage Temperature:          | 5°C to 30°C                                 |
| Typical Weight:               | 28g                                         |
| Typical Volume:               | 8.3 cm <sup>3</sup> (0.50 in <sup>3</sup> ) |
| Typical Impedance:            | 20 mΩ @1kHz                                 |
| Rated Capacity:               | 1300mAh                                     |
| Safety Features:              | Pressure release resettable vent            |