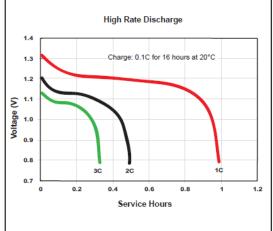

## DC1500L 1300mAh AA Duracell Rechargeable

| Specifications                |                                             |
|-------------------------------|---------------------------------------------|
| Classification:               | Cylindrical Rechargeable                    |
| <b>Chemical System:</b>       | Nickel Metal Hydride (NiMH)                 |
| Designation:                  | ANSI - 1.2H1, IEC - HR6                     |
| Nominal Voltage:              | 1.2V                                        |
| <b>Operating Voltage:</b>     | 1.0V – 1.35V                                |
| <b>Operating Temperature:</b> | -10°C to 50°C                               |
|                               | (14°F to 122°F)                             |
| Storage Temperature:          | 5°C to 30°C                                 |
| Typical Weight:               | 28g                                         |
| Typical Volume:               | 8.3 cm <sup>3</sup> (0.50 in <sup>3</sup> ) |
| Typical Impedance:            | 20 mΩ @1kHz                                 |
| Rated Capacity:               | 1300mAh                                     |
| Safety Features:              | Pressure release resettable vent            |