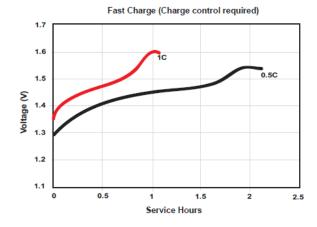

inal Voltage:              | 1.2V                                        |
| <b>Operating Voltage:</b>     | 1.0V – 1.35V                                |
| <b>Operating Temperature:</b> | -10°C to 50°C                               |
|                               | (14°F to 122°F)                             |
| Storage Temperature:          | 5°C to 30°C                                 |
| Typical Weight:               | 28g                                         |
| Typical Volume:               | 8.3 cm <sup>3</sup> (0.50 in <sup>3</sup> ) |
| Typical Impedance:            | 20 mΩ @1kHz                                 |
| Rated Capacity:               | 1300mAh                                     |
| Safety Features:              | Pressure release resettable vent            |







Information and contents in this data sheet are for reference purposes only. They do not constitute any warranty and representation is subject to change without notice. For most current information and further details, please contact Duracell.