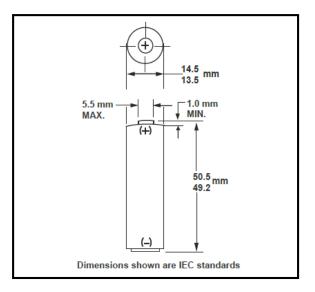

## DC1500L 1300mAh AA Duracell Rechargeable

| Specifications                |                                             |
|-------------------------------|---------------------------------------------|
| Classification:               | Cylindrical Rechargeable                    |
| <b>Chemical System:</b>       | Nickel Metal Hydride (NiMH)                 |
| Designation:                  | ANSI - 1.2H1, IEC - HR6                     |
| Nominal Voltage:              | 1.2V                                        |
| <b>Operating Voltage:</b>     | 1.0V – 1.35V                                |
| <b>Operating Temperature:</b> | -10°C to 50°C                               |
|                               | (14°F to 122°F)                             |
| Storage Temperature:          | 5°C to 30°C                                 |
| Typical Weight:               | 28g                                         |
| Typical Volume:               | 8.3 cm <sup>3</sup> (0.50 in <sup>3</sup> ) |
| Typical Impedance:            | 20 mΩ @1kHz                                 |
| Rated Capacity:               | 1300mAh                                     |
| Safety Features:              | Pressure release resettable vent            |