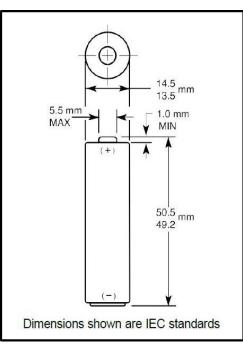

## **OP1500 Size: AA** (LR6)

Alkaline-Manganese Dioxide:OPT1 Battery

-20°C to 54°C (-4°F to 130°F)

**ANSI: 15A IEC: LR6** 

## **OP1500 Size: AA** (LR6)

Alkaline-Manganese Dioxide:OPT1 Battery