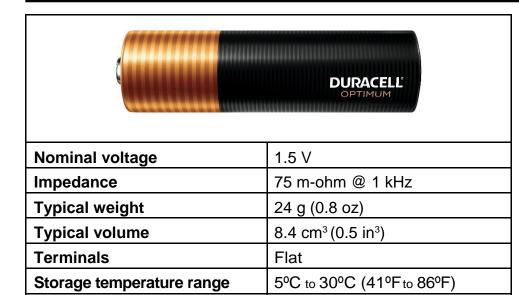

## **OP1500 Size: AA** (LR6)

Alkaline-Manganese Dioxide:OPT1 Battery

-20°C to 54°C (-4°F to 130°F)

**ANSI: 15A IEC: LR6** 

## **DURACELL**

Operating temperature range

Designation

A Berkshire Hathaway Company Berkshire Corporate Park Bethel, CT. 06801 U.S.A. Telephone: Toll-free 1-800-544-5454

temperature and cut-off voltage. Please refer to the charts and discharge data shown for examples of the energy/service life that the battery will provide for various load conditions.

## **OP1500 Size: AA** (LR6)

Alkaline-Manganese Dioxide:OPT1 Battery